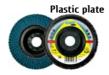

Klingspor offers the abrasive mop disc in many different versions: **flat** or **convex** and with a **glass fibre** or **plastic backing plate**. The convex backing plates grind with a smaller contact area and can deliver a higher stock removal rate as they allow for point-by-point operation. This makes convex **abrasive mop discs** the perfect choice for work on edges and weld removal. Users opt for the flat versions whenever they need a **flap disc** that is ideal for flat and surface grinding.